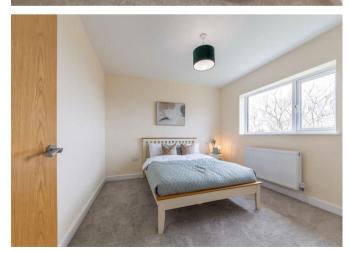

# Bedroom I 12'9" x 11'9" (3.90m x 3.60m)

With window to rear and door into

### Bedroom 2 11'1" x 10'5" (3.40m x 3.20m)

with window overlooking rear garden

### Bedroom 3 11'3" x 9'6" (3.43m x 2.90m)

with window to frontage