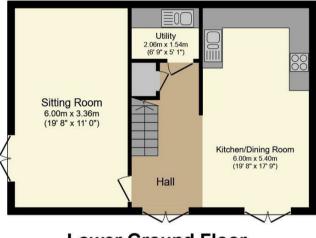

#### Lower Ground Floor

with double opening doors out onto rear garden and airing cupboard housing the pressurised hot water cylinder. Open plan into

## Spacious Kitchen / Dining Room 19'8" x 17'8" (6.00m x 5.40m)

With further double doors to rear garden, ample room for large table and chairs, whilst the kitchen area is nicely fitted with a modern range of matching units with gloss fronts, heat resistant work surfaces, stainless steel sink unit, electric hob with extractor positioned above, integrated oven, fridge, freezer and dishwasher.

### Utility Room 6'9" x 5'0" (2.06m x 1.54m)

with heat resistant work surface, base cupboard, planned space and plumbing for washing machine, room for dryer.

### Large Living Room 19'8" x 11'0" (6.00m x 3.36m)

with double doors out onto paved seating area and gardens.

# Floor Plans

Bedroom 3 Entrance Hall 3.43m x 2.90m (11' 3" x 9' 6") Bedroom 1 3.90m x 3.60m Bedroom 2 (12' 10" x 11' 10") 3.40m x 3.20m (11' 2" x 10' 6")

**Lower Ground Floor** 

**Ground Floor** 

or Plan is for illustration purposes only and may not be representative of the property. The position and size of doors, windows er features are approximate. Unauthorized reproduction prohibited. © PropertyBOX