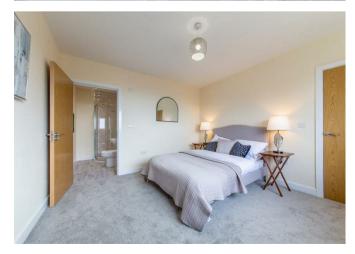

# Bedroom I 12'9" x 11'9" (3.90m x 3.60m)

With window to rear and door into

# En-Suite Shower Room 7'2" $\times$ 4'3" (2.20m $\times$ 1.32m)

with window overlooking the garden, suite in white of wc, pedestal wash hand basin and comer shower cubicle with shower fitted.

### Agents Note

Photos used are of plot I which is the show property apart from the front photo which is Plot 3.