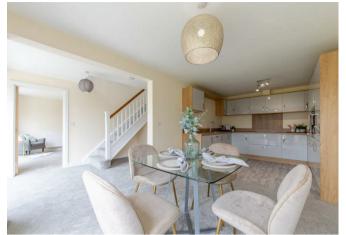

#### Lower Ground Floor

with double opening doors out onto rear garden and airing cupboard housing the pressurised hot water cylinder. Open plan into

## Spacious Kitchen / Dining Room 19'8" x 17'8" (6.00m x 5.40m)

With further double doors to rear garden, ample room for large table and chairs, whilst the kitchen area is nicely fitted with a modern range of matching units with gloss fronts, heat resistant work surfaces, stainless steel sink unit, electric hob with extractor positioned above, integrated oven, fridge, freezer and dishwasher.

### Agents Note

Photos used are of plot I which is the show property apart from the front photo which is Plot 3.