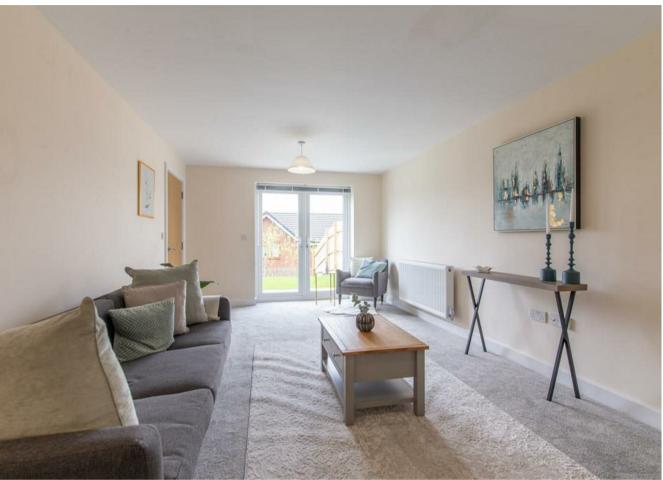

### Large Living Room 19'8" x 11'0" (6.00m x 3.36m)

with double doors out onto paved seating area and gardens.

### Spacious Reception Hallway

With galleried landing and stairs leading to the lower ground floor, window to rear elevation and access to roof space.