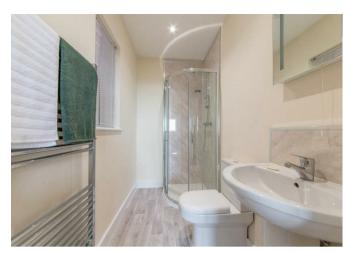

# En-Suite Shower Room 7'2" $\times$ 4'3" (2.20m $\times$ 1.32m)

with window overlooking the garden, suite in white of wc, pedestal wash hand basin and comer shower cubicle with shower fitted.

## House Bathroom 7'2" x 6'4" (2.20m x 1.95m)

with window to frontage and a suite in white of wc, pedestal wash hand basin and panelled bath with shower screen, shower over and splash backs.