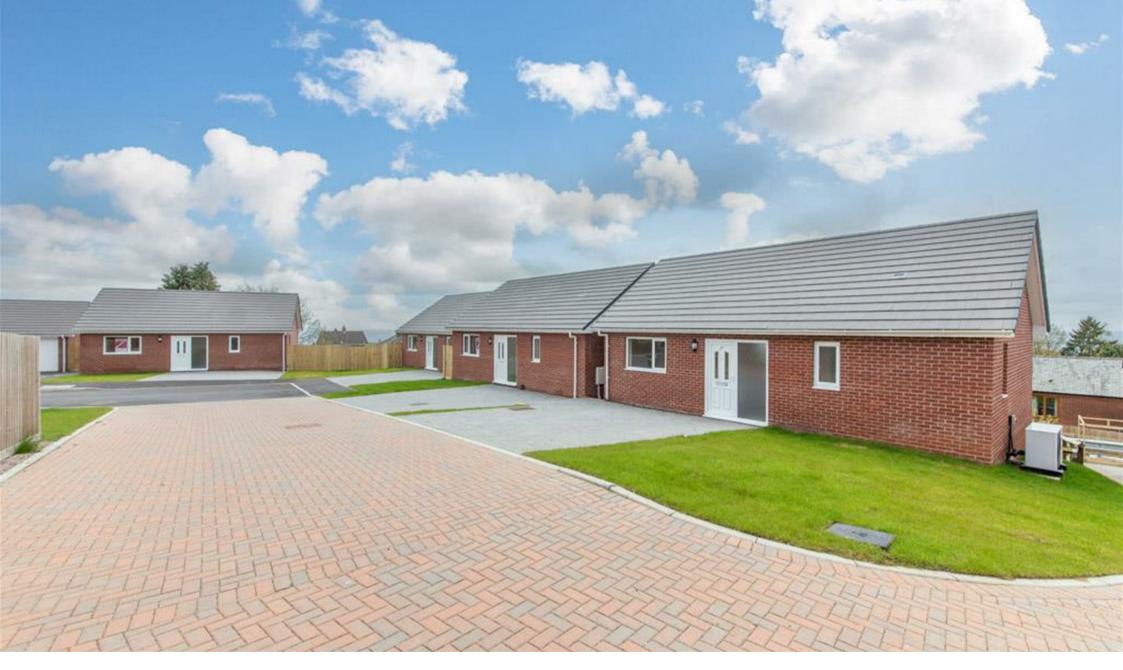

Plot 3 Springfield Way, Clee HIII, Ludlow, Shropshire, SY8 3QY
Asking Price £285,000

BRAND NEW HOME. This split level 3 double bedroom home, sitting on a select cul-de-sac of 14 homes off the larger Springfield estate in Clee Hill village with excellent facilities and breath taking scenery close at hand. Accommodation which benefits from air source heating and upvc double glazing is for sale with a 10 year Build Zone guarantee and includes: Upper Ground Floor, Reception Hall, having 3 Double Bedrooms, En-suite Shower Room and House Bathroom. Lower Ground Floor accommodation includes: Hallway area which is open plan into large Kitchen / Dining Room, Living Room with double doors to garden and Utility Room. Outside there is an enclosed garden and a bricked driveway with parking for 2 cars. EPC rating B

- 3 double bedroom split level home
- · Well serviced village close to Ludlow
- Rooms of spacious proportions
- · Landscaped garden
- Bricked Driveway parking
- · Buildzone structural warranty guarantee

Springfield Way is a brand new development located in the stunning Shropshire Hills village of Clee Hill. The area enjoys panoramic views and unlimited walks through the unspoilt Shropshire countryside together with village facilities including: shop, mobile post office 2 mornings per week, public house, takeaway, church, doctor's surgery, primary school and village hall.

### Agents Note

Photos used are of plot I which is the show property apart from the front photo which is Plot 3.