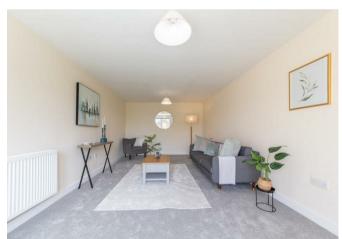

### Large Living Room 19'8" x 11'0" (6.00m x 3.36m)

with double doors out onto paved seating area and gardens.

### Agents Note

Photos used are of plot I which is the show property apart from the front photo which is Plot 3.