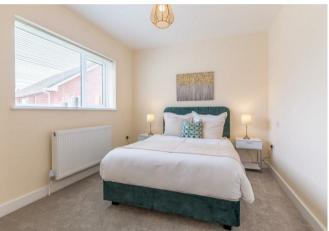

# Bedroom I 12'9" x 11'9" (3.90m x 3.60m)

With window to rear and door into

### Bedroom 2 11'1" x 10'5" (3.40m x 3.20m)

with window overlooking rear garden

### Bedroom 3 11'3" x 9'6" (3.43m x 2.90m)

with window to frontage